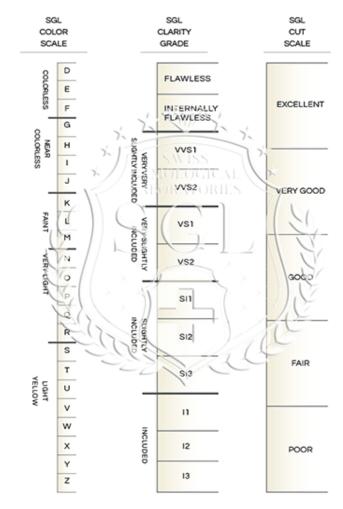

| - AND, AND, AND, AND, AND, AND, AND, AND,                                                                                                                                                                                                                                                                                                                                                                                                                                                                                                                                                                                                                                                                                                                                                                                                                                                                                                                                                                                                                                                                                                                                                                                                                                                                                                                                                                                                                                                                                                                                                                                                                                                                                                                                                                                                                                                                                                                                                                                                                                                                               |
|-------------------------------------------------------------------------------------------------------------------------------------------------------------------------------------------------------------------------------------------------------------------------------------------------------------------------------------------------------------------------------------------------------------------------------------------------------------------------------------------------------------------------------------------------------------------------------------------------------------------------------------------------------------------------------------------------------------------------------------------------------------------------------------------------------------------------------------------------------------------------------------------------------------------------------------------------------------------------------------------------------------------------------------------------------------------------------------------------------------------------------------------------------------------------------------------------------------------------------------------------------------------------------------------------------------------------------------------------------------------------------------------------------------------------------------------------------------------------------------------------------------------------------------------------------------------------------------------------------------------------------------------------------------------------------------------------------------------------------------------------------------------------------------------------------------------------------------------------------------------------------------------------------------------------------------------------------------------------------------------------------------------------------------------------------------------------------------------------------------------------|
| \$\text{2}\text{ \text{\text{\text{\text{\text{\text{\text{\text{\text{\text{\text{\text{\text{\text{\text{\text{\text{\text{\text{\text{\text{\text{\text{\text{\text{\text{\text{\text{\text{\text{\text{\text{\text{\text{\text{\text{\text{\text{\text{\text{\text{\text{\text{\text{\text{\text{\text{\text{\text{\text{\text{\text{\text{\text{\text{\text{\text{\text{\text{\text{\text{\text{\text{\text{\text{\text{\text{\text{\text{\text{\text{\text{\text{\text{\text{\text{\text{\text{\text{\text{\text{\text{\text{\text{\text{\text{\text{\text{\text{\text{\text{\text{\text{\text{\text{\text{\text{\text{\text{\text{\text{\text{\text{\text{\text{\text{\text{\text{\text{\text{\text{\text{\text{\text{\text{\text{\text{\text{\text{\text{\text{\text{\text{\text{\text{\text{\text{\text{\text{\text{\text{\text{\text{\text{\text{\text{\text{\text{\text{\text{\text{\text{\text{\text{\text{\text{\text{\text{\text{\text{\text{\text{\text{\text{\text{\text{\text{\text{\text{\text{\text{\text{\text{\text{\text{\text{\text{\text{\text{\text{\text{\text{\text{\text{\text{\text{\text{\text{\text{\text{\text{\text{\text{\text{\text{\text{\text{\text{\text{\text{\text{\text{\text{\text{\text{\text{\text{\text{\text{\text{\text{\text{\text{\text{\text{\text{\text{\text{\text{\text{\text{\text{\text{\text{\text{\text{\text{\text{\text{\text{\text{\text{\text{\text{\text{\text{\text{\text{\text{\text{\text{\text{\text{\text{\text{\text{\text{\text{\text{\text{\text{\text{\text{\text{\text{\text{\text{\text{\text{\text{\text{\text{\text{\text{\text{\text{\text{\text{\text{\text{\text{\text{\text{\text{\text{\text{\text{\text{\text{\text{\text{\text{\text{\text{\text{\text{\text{\text{\text{\text{\text{\text{\text{\text{\text{\text{\text{\text{\text{\text{\text{\text{\text{\text{\text{\text{\text{\text{\text{\text{\text{\text{\text{\text{\text{\text{\text{\text{\text{\text{\texitt{\text{\text{\text{\texitt{\texit{\texitt{\texit{\texitt{\texit{\texict{\texit{\texi}}\tex{\texit{\texitt{\texittt{\texit{\texitt{\texitexi{\texit{\texit{\ |
| J10207090                                                                                                                                                                                                                                                                                                                                                                                                                                                                                                                                                                                                                                                                                                                                                                                                                                                                                                                                                                                                                                                                                                                                                                                                                                                                                                                                                                                                                                                                                                                                                                                                                                                                                                                                                                                                                                                                                                                                                                                                                                                                                                               |
| Jewelry                                                                                                                                                                                                                                                                                                                                                                                                                                                                                                                                                                                                                                                                                                                                                                                                                                                                                                                                                                                                                                                                                                                                                                                                                                                                                                                                                                                                                                                                                                                                                                                                                                                                                                                                                                                                                                                                                                                                                                                                                                                                                                                 |
| "18" Karat Yellow Gold                                                                                                                                                                                                                                                                                                                                                                                                                                                                                                                                                                                                                                                                                                                                                                                                                                                                                                                                                                                                                                                                                                                                                                                                                                                                                                                                                                                                                                                                                                                                                                                                                                                                                                                                                                                                                                                                                                                                                                                                                                                                                                  |
| 0.66 CT.                                                                                                                                                                                                                                                                                                                                                                                                                                                                                                                                                                                                                                                                                                                                                                                                                                                                                                                                                                                                                                                                                                                                                                                                                                                                                                                                                                                                                                                                                                                                                                                                                                                                                                                                                                                                                                                                                                                                                                                                                                                                                                                |
| 1.35 GR.                                                                                                                                                                                                                                                                                                                                                                                                                                                                                                                                                                                                                                                                                                                                                                                                                                                                                                                                                                                                                                                                                                                                                                                                                                                                                                                                                                                                                                                                                                                                                                                                                                                                                                                                                                                                                                                                                                                                                                                                                                                                                                                |
| "18K"                                                                                                                                                                                                                                                                                                                                                                                                                                                                                                                                                                                                                                                                                                                                                                                                                                                                                                                                                                                                                                                                                                                                                                                                                                                                                                                                                                                                                                                                                                                                                                                                                                                                                                                                                                                                                                                                                                                                                                                                                                                                                                                   |
|                                                                                                                                                                                                                                                                                                                                                                                                                                                                                                                                                                                                                                                                                                                                                                                                                                                                                                                                                                                                                                                                                                                                                                                                                                                                                                                                                                                                                                                                                                                                                                                                                                                                                                                                                                                                                                                                                                                                                                                                                                                                                                                         |
| Laboratory Grown Diamonds                                                                                                                                                                                                                                                                                                                                                                                                                                                                                                                                                                                                                                                                                                                                                                                                                                                                                                                                                                                                                                                                                                                                                                                                                                                                                                                                                                                                                                                                                                                                                                                                                                                                                                                                                                                                                                                                                                                                                                                                                                                                                               |
| Round Brilliant                                                                                                                                                                                                                                                                                                                                                                                                                                                                                                                                                                                                                                                                                                                                                                                                                                                                                                                                                                                                                                                                                                                                                                                                                                                                                                                                                                                                                                                                                                                                                                                                                                                                                                                                                                                                                                                                                                                                                                                                                                                                                                         |
| 6 Pieces / 0.66 CT.                                                                                                                                                                                                                                                                                                                                                                                                                                                                                                                                                                                                                                                                                                                                                                                                                                                                                                                                                                                                                                                                                                                                                                                                                                                                                                                                                                                                                                                                                                                                                                                                                                                                                                                                                                                                                                                                                                                                                                                                                                                                                                     |
| D                                                                                                                                                                                                                                                                                                                                                                                                                                                                                                                                                                                                                                                                                                                                                                                                                                                                                                                                                                                                                                                                                                                                                                                                                                                                                                                                                                                                                                                                                                                                                                                                                                                                                                                                                                                                                                                                                                                                                                                                                                                                                                                       |
| VVS1 - VVS2                                                                                                                                                                                                                                                                                                                                                                                                                                                                                                                                                                                                                                                                                                                                                                                                                                                                                                                                                                                                                                                                                                                                                                                                                                                                                                                                                                                                                                                                                                                                                                                                                                                                                                                                                                                                                                                                                                                                                                                                                                                                                                             |
| Excellent - Very Good.                                                                                                                                                                                                                                                                                                                                                                                                                                                                                                                                                                                                                                                                                                                                                                                                                                                                                                                                                                                                                                                                                                                                                                                                                                                                                                                                                                                                                                                                                                                                                                                                                                                                                                                                                                                                                                                                                                                                                                                                                                                                                                  |
|                                                                                                                                                                                                                                                                                                                                                                                                                                                                                                                                                                                                                                                                                                                                                                                                                                                                                                                                                                                                                                                                                                                                                                                                                                                                                                                                                                                                                                                                                                                                                                                                                                                                                                                                                                                                                                                                                                                                                                                                                                                                                                                         |