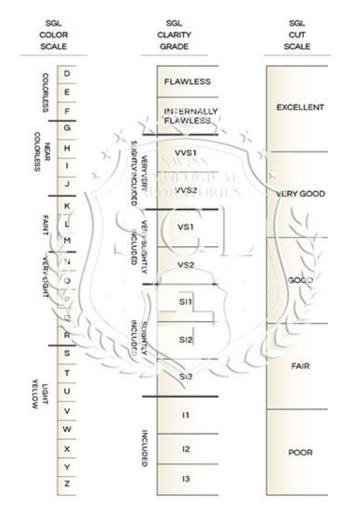

| GEMOLOGICAL REPORT                                                                                                                                                                                                                                                                                                                                                                                                                                                                                                                                                                                                                                                                                                                                                                                                                                                                                                                                                                                                                                                                                                                                                                                                                                                                                                                                                                                                                                                                                                                                                                                                                                                                                                                                                                                                                                                                                                                                                                                                                                                                                                             |  |  |
|--------------------------------------------------------------------------------------------------------------------------------------------------------------------------------------------------------------------------------------------------------------------------------------------------------------------------------------------------------------------------------------------------------------------------------------------------------------------------------------------------------------------------------------------------------------------------------------------------------------------------------------------------------------------------------------------------------------------------------------------------------------------------------------------------------------------------------------------------------------------------------------------------------------------------------------------------------------------------------------------------------------------------------------------------------------------------------------------------------------------------------------------------------------------------------------------------------------------------------------------------------------------------------------------------------------------------------------------------------------------------------------------------------------------------------------------------------------------------------------------------------------------------------------------------------------------------------------------------------------------------------------------------------------------------------------------------------------------------------------------------------------------------------------------------------------------------------------------------------------------------------------------------------------------------------------------------------------------------------------------------------------------------------------------------------------------------------------------------------------------------------|--|--|
| The control of the co |  |  |
| J10553573                                                                                                                                                                                                                                                                                                                                                                                                                                                                                                                                                                                                                                                                                                                                                                                                                                                                                                                                                                                                                                                                                                                                                                                                                                                                                                                                                                                                                                                                                                                                                                                                                                                                                                                                                                                                                                                                                                                                                                                                                                                                                                                      |  |  |
| Jewelry                                                                                                                                                                                                                                                                                                                                                                                                                                                                                                                                                                                                                                                                                                                                                                                                                                                                                                                                                                                                                                                                                                                                                                                                                                                                                                                                                                                                                                                                                                                                                                                                                                                                                                                                                                                                                                                                                                                                                                                                                                                                                                                        |  |  |
| "14" Karat White Gold                                                                                                                                                                                                                                                                                                                                                                                                                                                                                                                                                                                                                                                                                                                                                                                                                                                                                                                                                                                                                                                                                                                                                                                                                                                                                                                                                                                                                                                                                                                                                                                                                                                                                                                                                                                                                                                                                                                                                                                                                                                                                                          |  |  |
| 0.32 CT.                                                                                                                                                                                                                                                                                                                                                                                                                                                                                                                                                                                                                                                                                                                                                                                                                                                                                                                                                                                                                                                                                                                                                                                                                                                                                                                                                                                                                                                                                                                                                                                                                                                                                                                                                                                                                                                                                                                                                                                                                                                                                                                       |  |  |
| 3.55 GR.                                                                                                                                                                                                                                                                                                                                                                                                                                                                                                                                                                                                                                                                                                                                                                                                                                                                                                                                                                                                                                                                                                                                                                                                                                                                                                                                                                                                                                                                                                                                                                                                                                                                                                                                                                                                                                                                                                                                                                                                                                                                                                                       |  |  |
| "14K"                                                                                                                                                                                                                                                                                                                                                                                                                                                                                                                                                                                                                                                                                                                                                                                                                                                                                                                                                                                                                                                                                                                                                                                                                                                                                                                                                                                                                                                                                                                                                                                                                                                                                                                                                                                                                                                                                                                                                                                                                                                                                                                          |  |  |
|                                                                                                                                                                                                                                                                                                                                                                                                                                                                                                                                                                                                                                                                                                                                                                                                                                                                                                                                                                                                                                                                                                                                                                                                                                                                                                                                                                                                                                                                                                                                                                                                                                                                                                                                                                                                                                                                                                                                                                                                                                                                                                                                |  |  |
| Laboratory Grown Diamond                                                                                                                                                                                                                                                                                                                                                                                                                                                                                                                                                                                                                                                                                                                                                                                                                                                                                                                                                                                                                                                                                                                                                                                                                                                                                                                                                                                                                                                                                                                                                                                                                                                                                                                                                                                                                                                                                                                                                                                                                                                                                                       |  |  |
| Round Brilliant                                                                                                                                                                                                                                                                                                                                                                                                                                                                                                                                                                                                                                                                                                                                                                                                                                                                                                                                                                                                                                                                                                                                                                                                                                                                                                                                                                                                                                                                                                                                                                                                                                                                                                                                                                                                                                                                                                                                                                                                                                                                                                                |  |  |
| 16 Pieces / 0.32 CT.                                                                                                                                                                                                                                                                                                                                                                                                                                                                                                                                                                                                                                                                                                                                                                                                                                                                                                                                                                                                                                                                                                                                                                                                                                                                                                                                                                                                                                                                                                                                                                                                                                                                                                                                                                                                                                                                                                                                                                                                                                                                                                           |  |  |
| D                                                                                                                                                                                                                                                                                                                                                                                                                                                                                                                                                                                                                                                                                                                                                                                                                                                                                                                                                                                                                                                                                                                                                                                                                                                                                                                                                                                                                                                                                                                                                                                                                                                                                                                                                                                                                                                                                                                                                                                                                                                                                                                              |  |  |
| VVS1 - VVS2                                                                                                                                                                                                                                                                                                                                                                                                                                                                                                                                                                                                                                                                                                                                                                                                                                                                                                                                                                                                                                                                                                                                                                                                                                                                                                                                                                                                                                                                                                                                                                                                                                                                                                                                                                                                                                                                                                                                                                                                                                                                                                                    |  |  |
| Excellent - Very Good.                                                                                                                                                                                                                                                                                                                                                                                                                                                                                                                                                                                                                                                                                                                                                                                                                                                                                                                                                                                                                                                                                                                                                                                                                                                                                                                                                                                                                                                                                                                                                                                                                                                                                                                                                                                                                                                                                                                                                                                                                                                                                                         |  |  |
|                                                                                                                                                                                                                                                                                                                                                                                                                                                                                                                                                                                                                                                                                                                                                                                                                                                                                                                                                                                                                                                                                                                                                                                                                                                                                                                                                                                                                                                                                                                                                                                                                                                                                                                                                                                                                                                                                                                                                                                                                                                                                                                                |  |  |