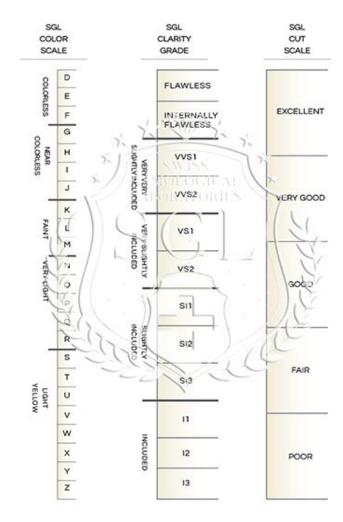

| November 23, 2023       |                           |  |
|-------------------------|---------------------------|--|
| Description             |                           |  |
| SGL Report Number       | J13083760                 |  |
| Type of jewelry         | Jewelry                   |  |
| Material                | "14" Karat White Gold     |  |
| Total Carat Weight      | 1.92 CT.                  |  |
| Total Weight            | 8.77 GR                   |  |
| Stamp                   | Tested                    |  |
| Center Stone            |                           |  |
| Stone Type              | Laboratory Grown Diamonds |  |
| Shape and Cutting Style | Round Brillian            |  |
| Carat Weight            | 32 Pieces / 1.92 CT       |  |
| Color Grade             | D - E                     |  |
| Clarity Grade           | VVS2 - VS1                |  |
|                         |                           |  |