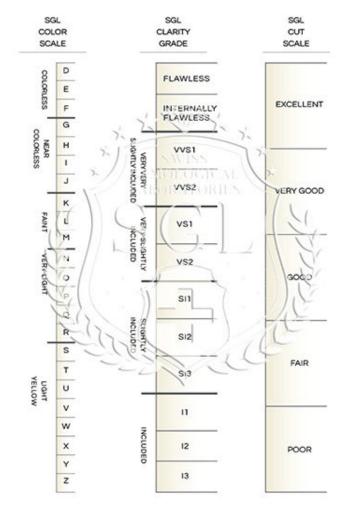

| December 10, 2023<br>Description | The control of the co |
|----------------------------------|--------------------------------------------------------------------------------------------------------------------------------------------------------------------------------------------------------------------------------------------------------------------------------------------------------------------------------------------------------------------------------------------------------------------------------------------------------------------------------------------------------------------------------------------------------------------------------------------------------------------------------------------------------------------------------------------------------------------------------------------------------------------------------------------------------------------------------------------------------------------------------------------------------------------------------------------------------------------------------------------------------------------------------------------------------------------------------------------------------------------------------------------------------------------------------------------------------------------------------------------------------------------------------------------------------------------------------------------------------------------------------------------------------------------------------------------------------------------------------------------------------------------------------------------------------------------------------------------------------------------------------------------------------------------------------------------------------------------------------------------------------------------------------------------------------------------------------------------------------------------------------------------------------------------------------------------------------------------------------------------------------------------------------------------------------------------------------------------------------------------------------|
| SGL Report Number                | J13168539                                                                                                                                                                                                                                                                                                                                                                                                                                                                                                                                                                                                                                                                                                                                                                                                                                                                                                                                                                                                                                                                                                                                                                                                                                                                                                                                                                                                                                                                                                                                                                                                                                                                                                                                                                                                                                                                                                                                                                                                                                                                                                                      |
| Type of jewelry                  | Jewelry                                                                                                                                                                                                                                                                                                                                                                                                                                                                                                                                                                                                                                                                                                                                                                                                                                                                                                                                                                                                                                                                                                                                                                                                                                                                                                                                                                                                                                                                                                                                                                                                                                                                                                                                                                                                                                                                                                                                                                                                                                                                                                                        |
| Material                         | "14" Karat White Gold                                                                                                                                                                                                                                                                                                                                                                                                                                                                                                                                                                                                                                                                                                                                                                                                                                                                                                                                                                                                                                                                                                                                                                                                                                                                                                                                                                                                                                                                                                                                                                                                                                                                                                                                                                                                                                                                                                                                                                                                                                                                                                          |
| Total Carat Weight               | 2.31 CT.                                                                                                                                                                                                                                                                                                                                                                                                                                                                                                                                                                                                                                                                                                                                                                                                                                                                                                                                                                                                                                                                                                                                                                                                                                                                                                                                                                                                                                                                                                                                                                                                                                                                                                                                                                                                                                                                                                                                                                                                                                                                                                                       |
| Total Weight                     | 4.12 GR.                                                                                                                                                                                                                                                                                                                                                                                                                                                                                                                                                                                                                                                                                                                                                                                                                                                                                                                                                                                                                                                                                                                                                                                                                                                                                                                                                                                                                                                                                                                                                                                                                                                                                                                                                                                                                                                                                                                                                                                                                                                                                                                       |
| Stamp                            | "585"                                                                                                                                                                                                                                                                                                                                                                                                                                                                                                                                                                                                                                                                                                                                                                                                                                                                                                                                                                                                                                                                                                                                                                                                                                                                                                                                                                                                                                                                                                                                                                                                                                                                                                                                                                                                                                                                                                                                                                                                                                                                                                                          |
| Center Stone                     |                                                                                                                                                                                                                                                                                                                                                                                                                                                                                                                                                                                                                                                                                                                                                                                                                                                                                                                                                                                                                                                                                                                                                                                                                                                                                                                                                                                                                                                                                                                                                                                                                                                                                                                                                                                                                                                                                                                                                                                                                                                                                                                                |
| Stone Type                       | Laboratory Grown Diamond                                                                                                                                                                                                                                                                                                                                                                                                                                                                                                                                                                                                                                                                                                                                                                                                                                                                                                                                                                                                                                                                                                                                                                                                                                                                                                                                                                                                                                                                                                                                                                                                                                                                                                                                                                                                                                                                                                                                                                                                                                                                                                       |
|                                  | Pear                                                                                                                                                                                                                                                                                                                                                                                                                                                                                                                                                                                                                                                                                                                                                                                                                                                                                                                                                                                                                                                                                                                                                                                                                                                                                                                                                                                                                                                                                                                                                                                                                                                                                                                                                                                                                                                                                                                                                                                                                                                                                                                           |
|                                  | 0.70 CT.                                                                                                                                                                                                                                                                                                                                                                                                                                                                                                                                                                                                                                                                                                                                                                                                                                                                                                                                                                                                                                                                                                                                                                                                                                                                                                                                                                                                                                                                                                                                                                                                                                                                                                                                                                                                                                                                                                                                                                                                                                                                                                                       |
| Color Grade                      | D                                                                                                                                                                                                                                                                                                                                                                                                                                                                                                                                                                                                                                                                                                                                                                                                                                                                                                                                                                                                                                                                                                                                                                                                                                                                                                                                                                                                                                                                                                                                                                                                                                                                                                                                                                                                                                                                                                                                                                                                                                                                                                                              |
| Clarity Grade                    | VVS1                                                                                                                                                                                                                                                                                                                                                                                                                                                                                                                                                                                                                                                                                                                                                                                                                                                                                                                                                                                                                                                                                                                                                                                                                                                                                                                                                                                                                                                                                                                                                                                                                                                                                                                                                                                                                                                                                                                                                                                                                                                                                                                           |
| Side Stones                      |                                                                                                                                                                                                                                                                                                                                                                                                                                                                                                                                                                                                                                                                                                                                                                                                                                                                                                                                                                                                                                                                                                                                                                                                                                                                                                                                                                                                                                                                                                                                                                                                                                                                                                                                                                                                                                                                                                                                                                                                                                                                                                                                |
| Stone Type                       | Laboratory Grown Diamonds                                                                                                                                                                                                                                                                                                                                                                                                                                                                                                                                                                                                                                                                                                                                                                                                                                                                                                                                                                                                                                                                                                                                                                                                                                                                                                                                                                                                                                                                                                                                                                                                                                                                                                                                                                                                                                                                                                                                                                                                                                                                                                      |
| Shape and Cutting Style          | Round Brilliant                                                                                                                                                                                                                                                                                                                                                                                                                                                                                                                                                                                                                                                                                                                                                                                                                                                                                                                                                                                                                                                                                                                                                                                                                                                                                                                                                                                                                                                                                                                                                                                                                                                                                                                                                                                                                                                                                                                                                                                                                                                                                                                |
| Carat Weight                     | 8 Pieces / 1.61 CT.                                                                                                                                                                                                                                                                                                                                                                                                                                                                                                                                                                                                                                                                                                                                                                                                                                                                                                                                                                                                                                                                                                                                                                                                                                                                                                                                                                                                                                                                                                                                                                                                                                                                                                                                                                                                                                                                                                                                                                                                                                                                                                            |
| Color Grade                      | D - E                                                                                                                                                                                                                                                                                                                                                                                                                                                                                                                                                                                                                                                                                                                                                                                                                                                                                                                                                                                                                                                                                                                                                                                                                                                                                                                                                                                                                                                                                                                                                                                                                                                                                                                                                                                                                                                                                                                                                                                                                                                                                                                          |
| Clarity Grade                    | VVS1 - VVS2                                                                                                                                                                                                                                                                                                                                                                                                                                                                                                                                                                                                                                                                                                                                                                                                                                                                                                                                                                                                                                                                                                                                                                                                                                                                                                                                                                                                                                                                                                                                                                                                                                                                                                                                                                                                                                                                                                                                                                                                                                                                                                                    |
| Cut Grade                        | Excellent - Very Good.                                                                                                                                                                                                                                                                                                                                                                                                                                                                                                                                                                                                                                                                                                                                                                                                                                                                                                                                                                                                                                                                                                                                                                                                                                                                                                                                                                                                                                                                                                                                                                                                                                                                                                                                                                                                                                                                                                                                                                                                                                                                                                         |
| Comments                         |                                                                                                                                                                                                                                                                                                                                                                                                                                                                                                                                                                                                                                                                                                                                                                                                                                                                                                                                                                                                                                                                                                                                                                                                                                                                                                                                                                                                                                                                                                                                                                                                                                                                                                                                                                                                                                                                                                                                                                                                                                                                                                                                |